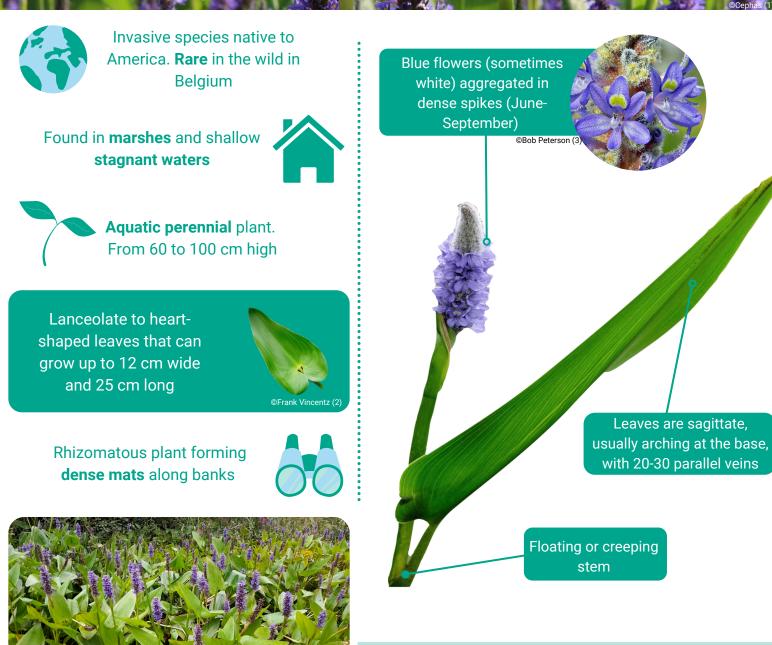

## **Pickerelweed** Pontederia cordata

LIFE RIPARIAS alert list species





## Not to be confused with



## Sagittaria spp. - Native

- White flowers gathered in a bunch
- Arrow-shaped leaves which are acutely indented

If you spot that species, record your observation on

Observations.be >> iNaturalist

You will contribute to the protection of our ecosystems against invasive alien species

1: https://commons.wikimedia.org/wiki/File:Pontederia\_cordata\_4\_PP.jpg 2: https://commons.wikimedia.org/wiki/File:Pontederia\_cordata\_02\_ies.jpg 3: https://uni.com/4725dewv 4 https://commons.wikimedia.org/wiki/File:Sanittaria\_sanittifolia\_2006-07-92\_IP



©Algirdas at Lithuanian Wikipedia (4)